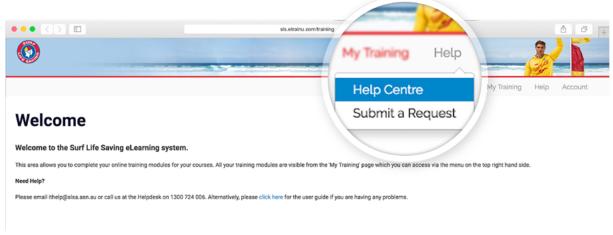

### **Need help?**

1. Click on "Help" located in the grey menu bar.

2. Click "Help Centre" to access the SLSA IT Help Library

3. Click "Submit a Request" to submit a ticket to the SLSA IT helpdesk.