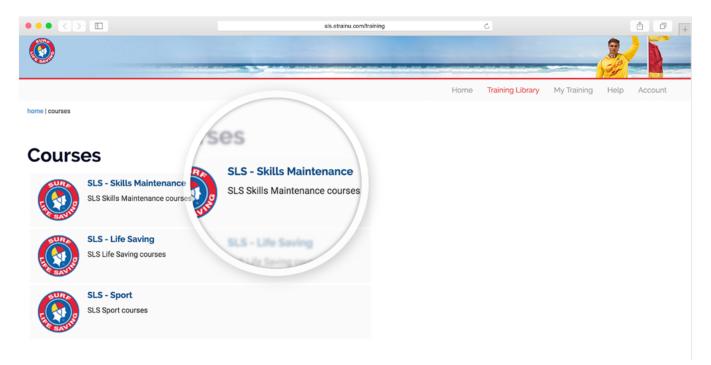

### Accessing new courses.

**1.** Click on the **"Training Library"** tab located in the menu bar at the top of your screen to allocate your training.

| $\bullet \bullet \bullet < > \square$                                  | als.etrainu.com/training                                                                    | Ċ                  |                               |
|------------------------------------------------------------------------|---------------------------------------------------------------------------------------------|--------------------|-------------------------------|
| 0                                                                      |                                                                                             |                    |                               |
|                                                                        | Home                                                                                        | Training Lib       | Training Library              |
| Welcome                                                                |                                                                                             |                    |                               |
| Welcome to the Surf Life Saving eLearning system.                      |                                                                                             |                    |                               |
| This area allows you to complete your online training modules for your | courses. All your training modules are visible from the 'My Training' page which you can ac | ccess via the menu | i on the top right hand side. |
| Need Help?                                                             |                                                                                             |                    |                               |
| Please email ithelp@slsa.asn.au or call us at the Helpdesk on 1300 724 | 006. Alternatively, please click here for the user guide if you are having any problems.    |                    |                               |
|                                                                        |                                                                                             |                    |                               |