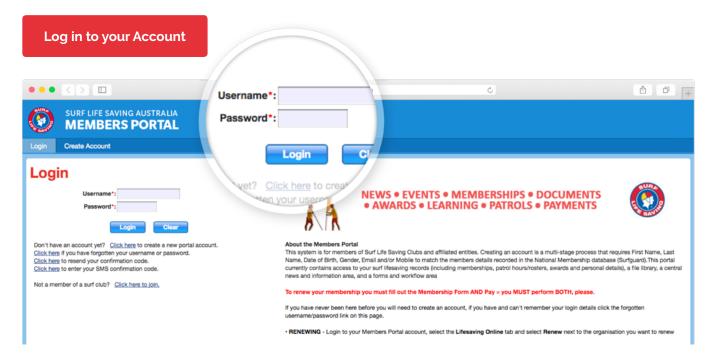

#### **Members Portal**

Members can only access SLSA eLearning if they are an active member of an SLSA organisation and their details have been entered in the National Membership Database (SurfGuard).

**1.** Login to the SLS Members Portal using your username and password.