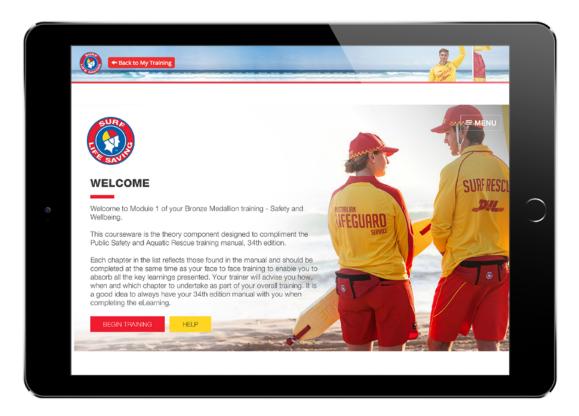

### Accessing new courses.

**1.** Click on the **"Training Library"** tab located in the menu bar at the top of your screen to allocate your training.

| $\bullet \bullet \bullet < > \square$                                  | als.etrainu.com/training                                                                    | Ċ                  |                               |
|------------------------------------------------------------------------|---------------------------------------------------------------------------------------------|--------------------|-------------------------------|
| 0                                                                      |                                                                                             |                    |                               |
|                                                                        | Home                                                                                        | Training Lib       | Training Library              |
| Welcome                                                                |                                                                                             |                    |                               |
| Welcome to the Surf Life Saving eLearning system.                      |                                                                                             |                    |                               |
| This area allows you to complete your online training modules for your | courses. All your training modules are visible from the 'My Training' page which you can ac | ccess via the menu | i on the top right hand side. |
| Need Help?                                                             |                                                                                             |                    |                               |
| Please email ithelp@slsa.asn.au or call us at the Helpdesk on 1300 724 | 006. Alternatively, please click here for the user guide if you are having any problems.    |                    |                               |
|                                                                        |                                                                                             |                    |                               |

### Accessing your existing courses

**1.** Click on the **"My Training"** to access your existing training.

| I sis.etrainu.com/tra                                                                                                          | aning                                                             | <u> </u>                 |
|--------------------------------------------------------------------------------------------------------------------------------|-------------------------------------------------------------------|--------------------------|
| <b>(</b>                                                                                                                       | My Training                                                       | My Training Help Account |
| Welcome                                                                                                                        |                                                                   |                          |
| Welcome to the Surf Life Saving eLearning system.                                                                              |                                                                   |                          |
| This area allows you to complete your online training modules for your courses. All your training modules are visible from the | he 'My Training' page which you can access via the menu on the to | op right hand side.      |
| Need Help?                                                                                                                     |                                                                   |                          |
| Please email ithelp@slsa.asn.au or call us at the Helpdesk on 1300 724 006. Alternatively, please click here for the user gui  | de if you are having any problems.                                |                          |